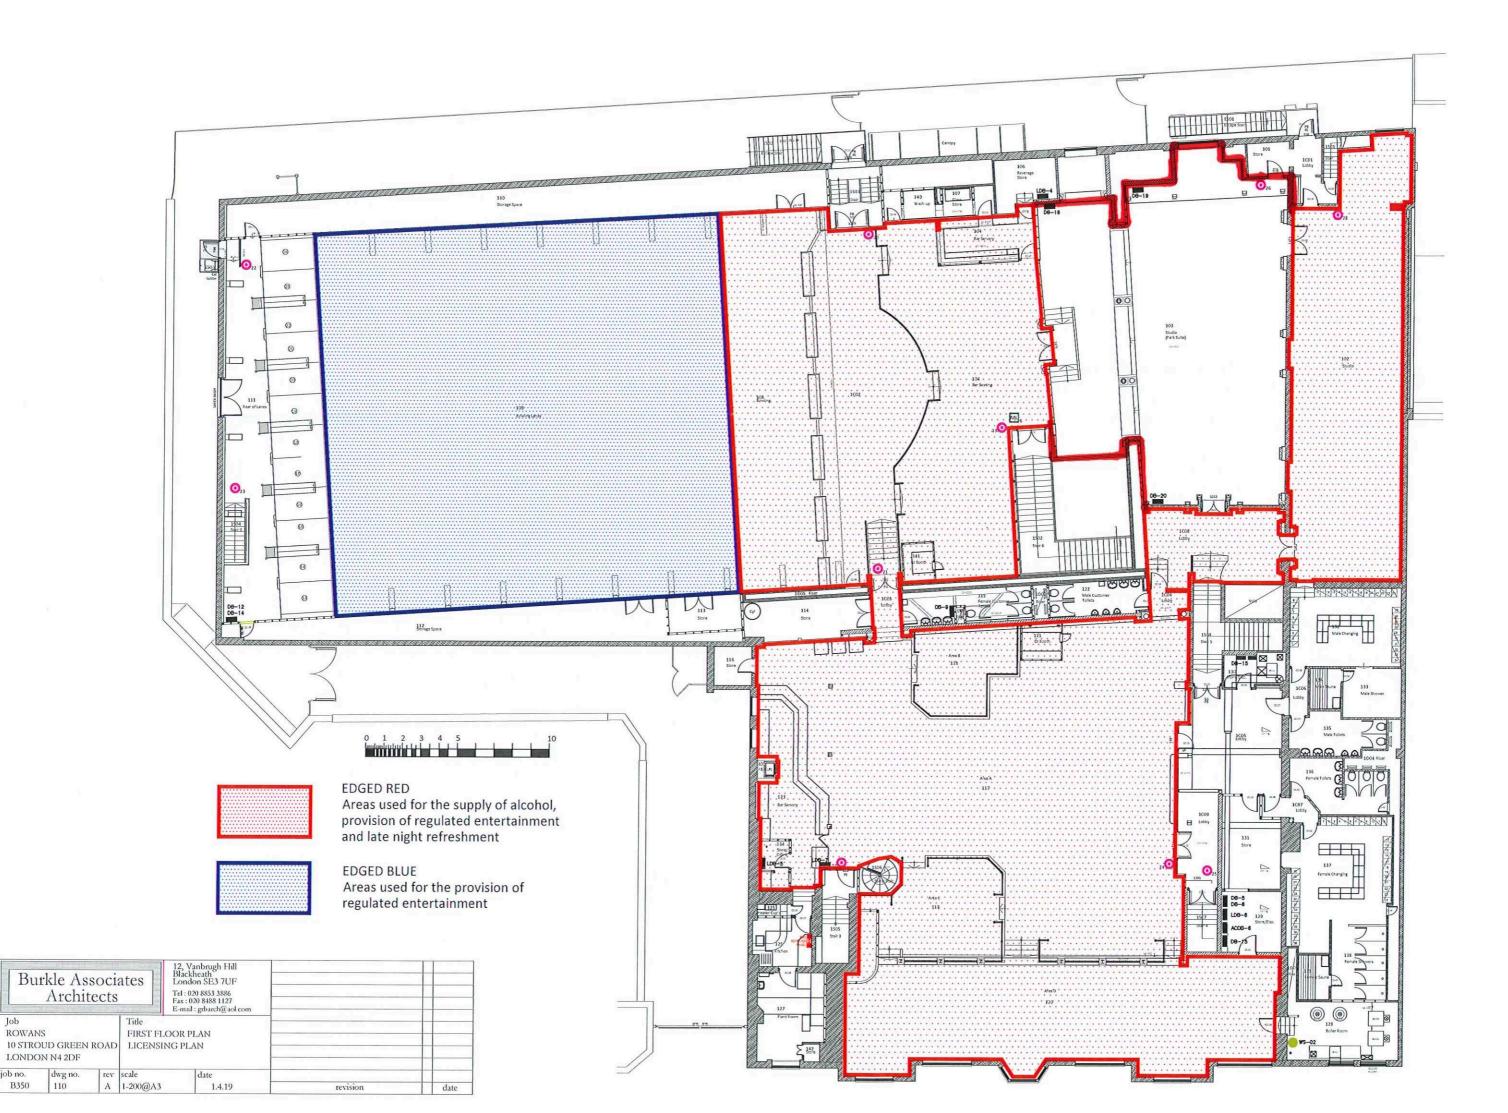

#### 1. Describe the issue under consideration.

- 1.1 The application is submitted by Parkstock the current holders and seeks to bring into use the external rear garden at ground floor and a new bar area at first floor level. A copy of the variation application is at App A.
- 1.2 The current premises licence permits the following hours:

### Part 3 - Variation

| Do you want the proposed variation to have effect as soon as possible?                                                                                                                                                                                                                                                                                                                               | Please tick yes                                                       |
|------------------------------------------------------------------------------------------------------------------------------------------------------------------------------------------------------------------------------------------------------------------------------------------------------------------------------------------------------------------------------------------------------|-----------------------------------------------------------------------|
| If not do you want the variation to take effect from                                                                                                                                                                                                                                                                                                                                                 | Day Month Year                                                        |
| Please describe briefly the nature of the proposed variation (<br>note 1)<br>This application is for approval of updated premises licence plans<br>garden/smoking area on the ground floor and the first floor Park S<br>areas currently licensed for the provision of sale of alcohol, regula<br>late-night refreshments. There are otherwise no changes to the p<br>hours covered by this licence. | to include the<br>Suite within the licensed<br>Ited entertainment and |

The premises is asking to vary the layout of the premises in accordance with the plan submitted to include the garden/smoking area on the ground floor and the first floor Park Suite within the licensed areas.

The first floor Park Suite which is inside the premises (not external) does not raise any concerns.

We do have concerns for the garden area the applicant wishes to use as it is at the rear facing the park itself.