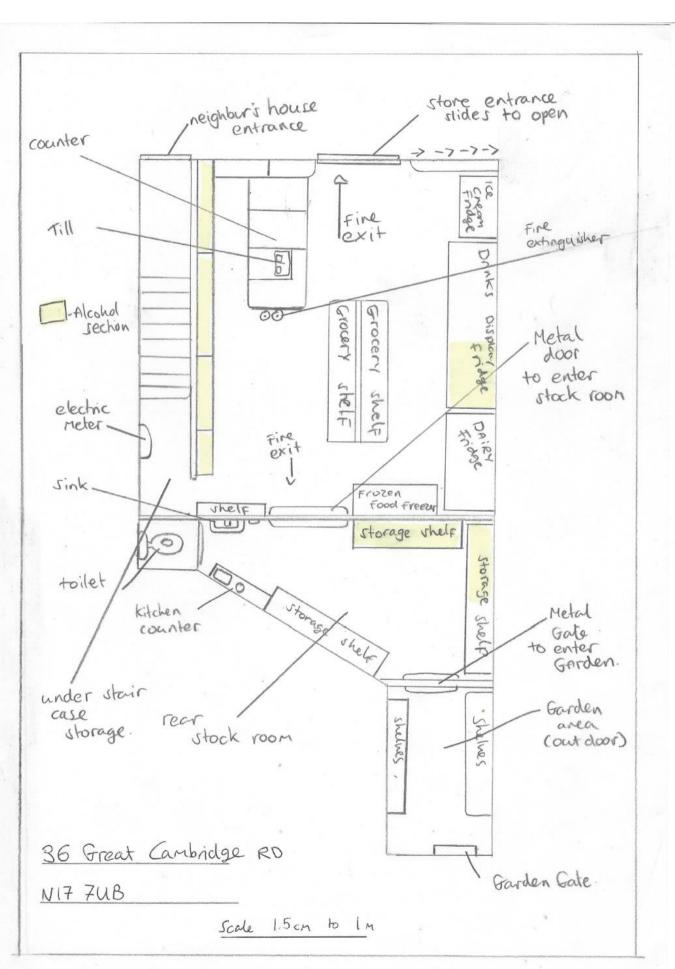

### 7. APPLICATION FOR A REVIEW OF A PREMISES LICENCE AT CAMBRIDGE OFF LICENCE, 36 GREAT CAMBRIDGE ROAD, TOTTENHAM, LONDON, N17 7BU (WHITE HART LANE) (PAGES 51 -106)

To consider an application for a review of a premises licence.

The premises is asking to vary the layout of the premises in accordance with the plan submitted to include the garden/smoking area on the ground floor and the first floor Park Suite within the licensed areas.