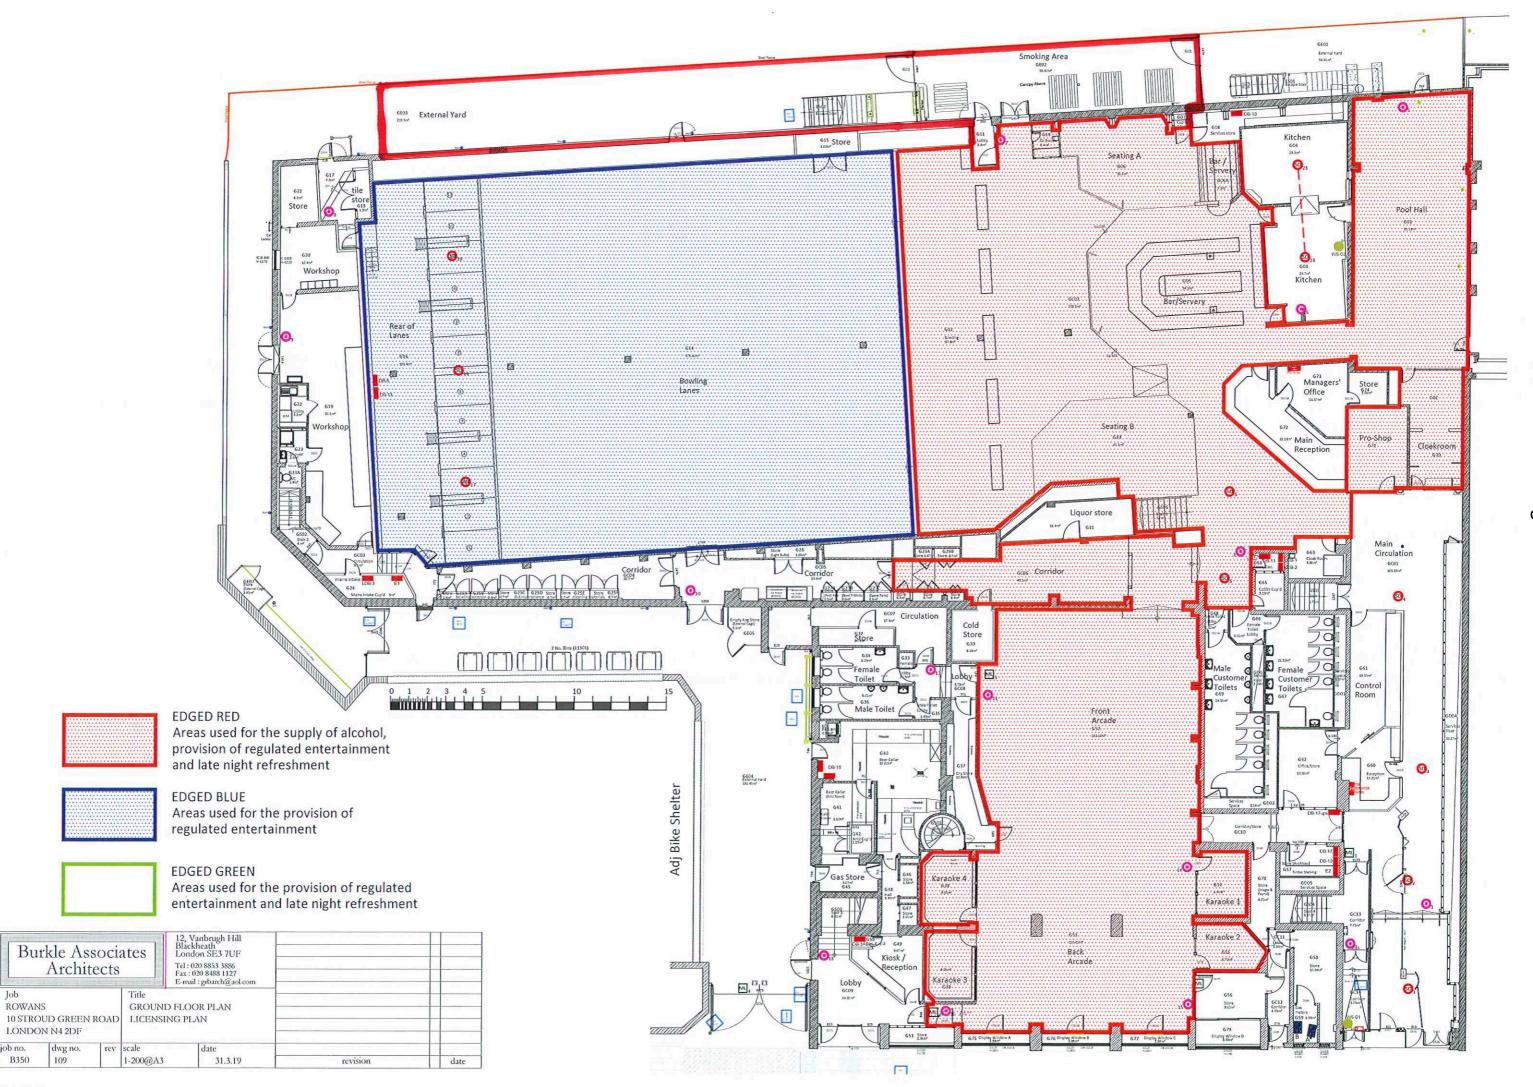

#### 1. Describe the issue under consideration.

- 1.1 The application is submitted by Parkstock the current holders and seeks to bring into use the external rear garden at ground floor and a new bar area at first floor level. A copy of the variation application is at App A.
- 1.2 The current premises licence permits the following hours:

### Part 3 - Variation

| Do you want the proposed variation to have effect as soon as possible?                                                                                                                                                                                                                                                                                                                               | Please tick yes                                                       |
|------------------------------------------------------------------------------------------------------------------------------------------------------------------------------------------------------------------------------------------------------------------------------------------------------------------------------------------------------------------------------------------------------|-----------------------------------------------------------------------|
| If not do you want the variation to take effect from                                                                                                                                                                                                                                                                                                                                                 | Day Month Year                                                        |
| Please describe briefly the nature of the proposed variation (<br>note 1)<br>This application is for approval of updated premises licence plans<br>garden/smoking area on the ground floor and the first floor Park S<br>areas currently licensed for the provision of sale of alcohol, regula<br>late-night refreshments. There are otherwise no changes to the p<br>hours covered by this licence. | to include the<br>Suite within the licensed<br>Ited entertainment and |

The premises is asking to vary the layout of the premises in accordance with the plan submitted to include the garden/smoking area on the ground floor and the first floor Park Suite within the licensed areas.

The first floor Park Suite which is inside the premises (not external) does not raise any concerns.

We do have concerns for the garden area the applicant wishes to use as it is at the rear facing the park itself.