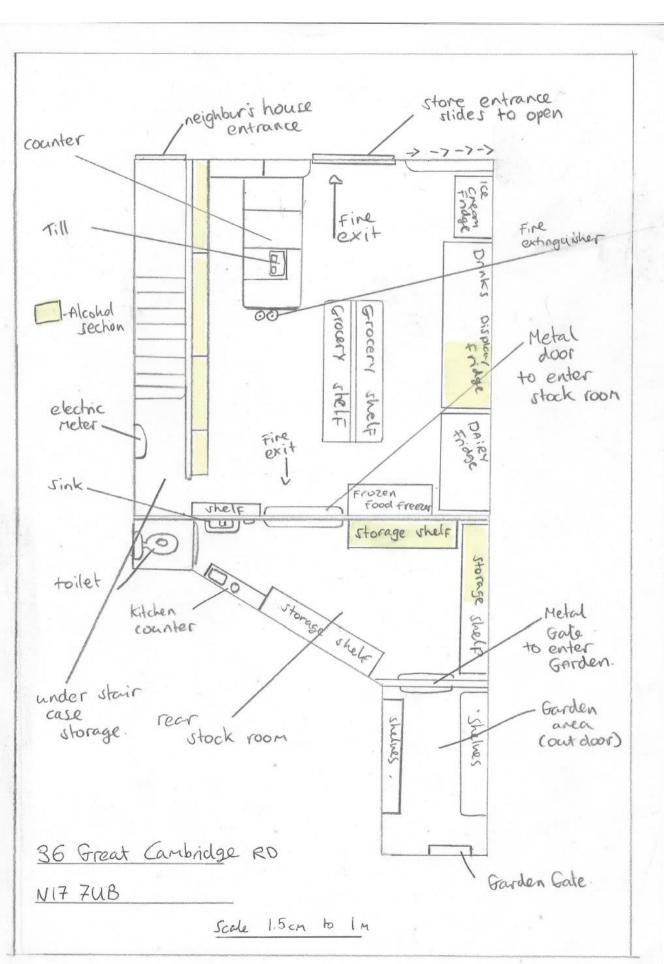

### 7. APPLICATION FOR A REVIEW OF A PREMISES LICENCE AT CAMBRIDGE OFF LICENCE, 36 GREAT CAMBRIDGE ROAD, TOTTENHAM, LONDON, N17 7BU (WHITE HART LANE) (PAGES 51 -106)

To consider an application for a review of a premises licence.